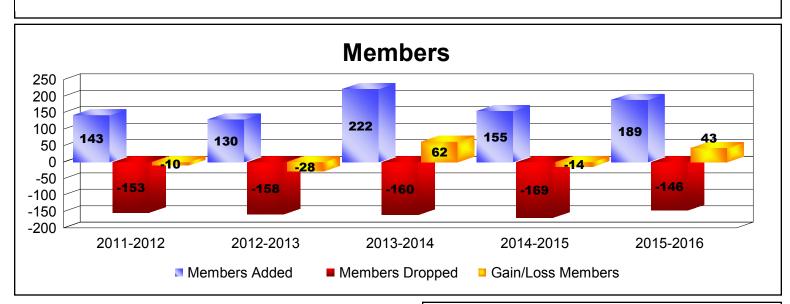

0.6

0.4

0.2

0

2011-2012

| Year      | New<br>Clubs | Dropped<br>Clubs | Gain/<br>Loss<br>Clubs | New<br>Members | Charter<br>Members | Reinstate<br>Members | Transfer<br>Members | Total<br>Member<br>Added | Total<br>Members<br>Dropped | Gain/<br>Loss<br>Members |
|-----------|--------------|------------------|------------------------|----------------|--------------------|----------------------|---------------------|--------------------------|-----------------------------|--------------------------|
| 2011-2012 | 0            | 0                | 0                      | 130            | 0                  | 8                    | 5                   | 143                      | -153                        | -10                      |
| 2012-2013 | 1            | 0                | 1                      | 89             | 29                 | 5                    | 7                   | 130                      | -158                        | -28                      |
| 2013-2014 | 1            | 0                | 1                      | 181            | 30                 | 2                    | 9                   | 222                      | -160                        | 62                       |
| 2014-2015 | 0            | 0                | 0                      | 146            | 0                  | 5                    | 4                   | 155                      | -169                        | -14                      |
| 2015-2016 | 1            | 0                | 1                      | 154            | 27                 | 1                    | 7                   | 189                      | -146                        | 43                       |
| Average   | 1            | 0                | 1                      | 140            | 17                 | 4                    | 6                   | 168                      | -157                        | 11                       |
| Clubs     |              |                  |                        |                |                    |                      |                     |                          |                             |                          |
| 1         |              |                  | -                      |                |                    | _                    |                     | _                        |                             |                          |